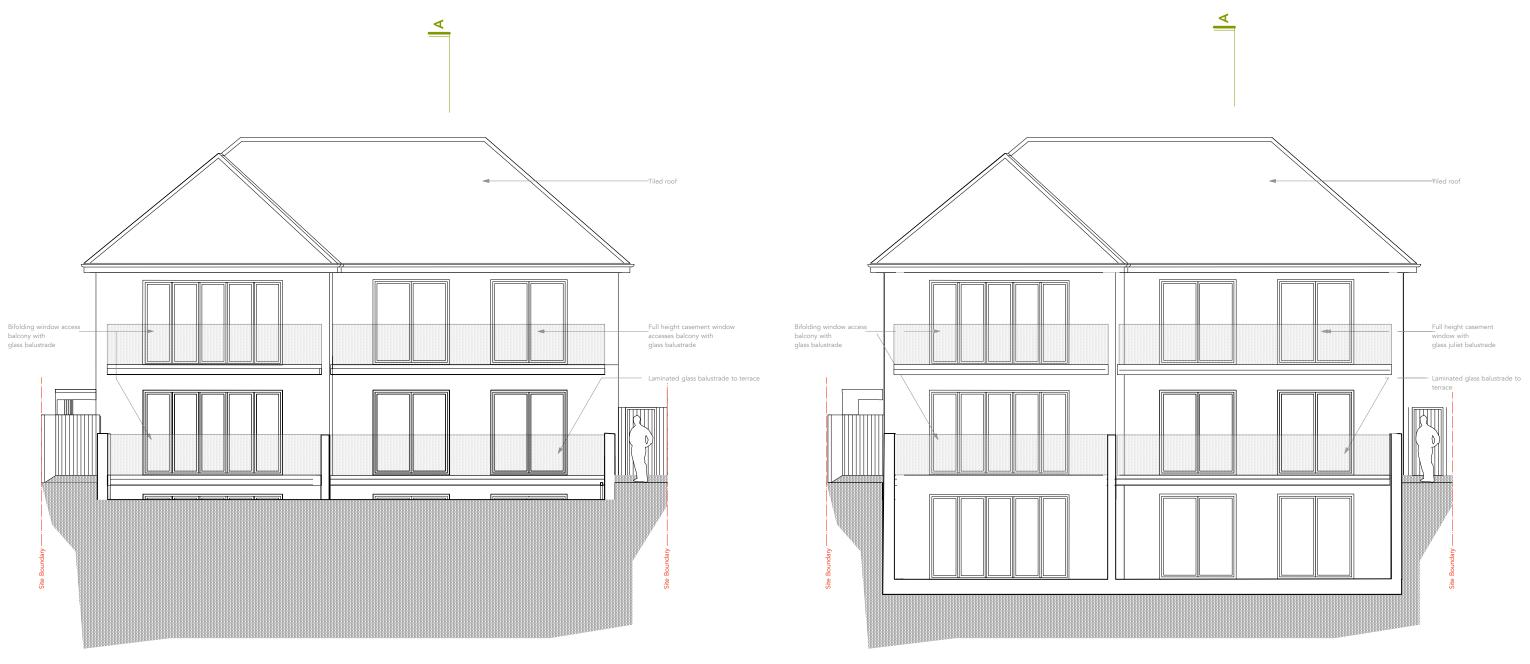

ELE Proposed Rear Elevation (Garden View)

ELE Proposed Rear Elevation (including Basement terrace)

|  | <ul><li>G Balconies added at rear</li><li>F Planning Issue</li></ul> |  |                                            |       |         | 07.08.2015<br>01.06.2015 |
|--|----------------------------------------------------------------------|--|--------------------------------------------|-------|---------|--------------------------|
|  |                                                                      |  | Job                                        | Class | No.     |                          |
|  | Drawing No.<br>Project<br>Title<br>Scale @ A1                        |  | <b>E0104 (B01) 002G</b><br>53 Long Drive   |       |         |                          |
|  |                                                                      |  | Proposed Front Elevation<br>1:50 Scale @ A |       | з 1:100 |                          |